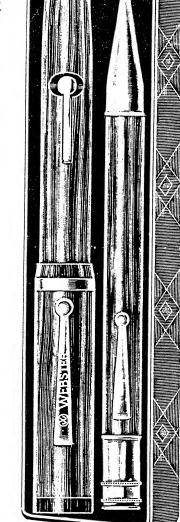

. 6819. Indies' Gold Filled Set with Pen and Pencil in Velvet Line to Ting at Top. Per Set . 6820. Men's Set with Gold Filled Clip. Per Set 16.0